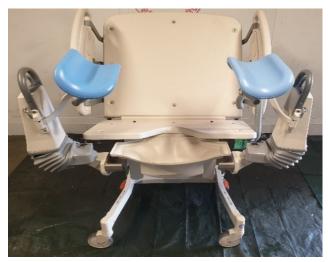

### Beds

Alerta Standard – 16 (+200 in Bristol) POA Child Cribs – 3 POA Electric Cots – 40 POA Maternity Beds – 3 POA