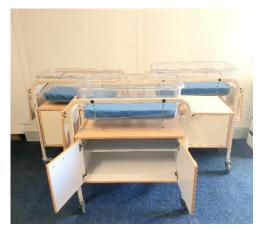

# **BARON CLEARANCE STOCK**

#### **General Stock**

Evacuation Chairs Red & Black – 11 (Pre-Owned) - £75 Promeba Evacuation Carrying Chairs – 4 (New) - £295 Spine Boards - White 39 - Yellow 10 - Assorted – 9 - £125 Aluminium Scoop Stretchers – 8 (Pre-Owned) - £150 Bedside Lockers – 40 (New – Bristol) £149 Sterile Gowns x 50 – 200 Boxes (New-Bristol & Kent) £25 Neck Braces – 34 (New) - £10

Birling Back Rest – 149 (As New) - £20

### Beds

Alerta Standard – 16 (+200 in Bristol) POA Child Cribs – 3 POA Electric Cots – 40 POA Maternity Beds – 3 POA

#### Mattresses

Blue mattresses – 41 POA Pre-owned mattresses – 8 POA Rolled mattresses – 54 POA











NHS





















#### **UNISEX STERILE GOWNS – GOOD SIZES**







**CHILDRENS ELECTRIC COTS** 

















## ALERTA BED STOCK (In Oak) RAISES & LOWERS FROM 400mm to 800mm + FULL PROFILING & TILT



**VOLUME DISCOUNTS AVAILABLE** 



### **Rolled Mattresses**

All prices are subject to discount based on total purchase value on mixed items. Charities can expect FREE associated goods also Subsidised delivery – International Shipping available VAT Not applicable



Call Maureen on 0800 954 8801 text 07768 800 188 Email: <u>Maureen@BaronMedical.co.uk</u>