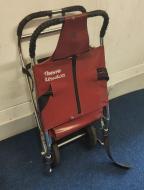

#### **General Stock**

Evacuation Chairs Red & Black – 11 (Pre-Owned) - £75 Promeba Evacuation Carrying Chairs – 4 (New) - £295 Spine Boards - White 39 - Yellow 10 - Assorted – 9 - £125 Aluminium Scoop Stretchers – 8 (Pre-Owned) - £150 Bedside Lockers – 40 (New – Bristol) £149 Sterile Gowns x 50 – 200 Boxes (New-Bristol & Kent) £25 Neck Braces – 34 (New) - £10