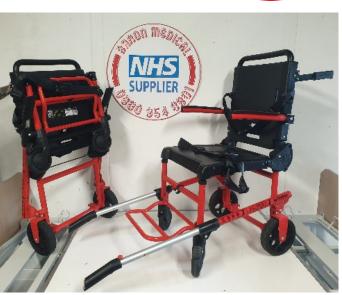

#### **General Stock**

Evacuation Chairs Red & Black – 11 (Pre-Owned) - £75 Promeba Evacuation Carrying Chairs – 4 (New) - £295 Spine Boards - White 39 - Yellow 10 - Assorted – 9 - £125 Aluminium Scoop Stretchers – 8 (Pre-Owned) - £150 Bedside Lockers – 40 (New – Bristol) £149 Sterile Gowns x 50 – 200 Boxes (New-Bristol & Kent) £25 Neck Braces – 34 (New) - £10