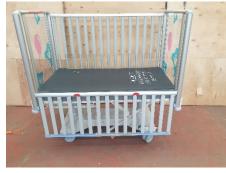

### Beds

Alerta Standard – 16 (+200 in Bristol) POA Child Cribs – 3 POA Electric Cots – 40 POA Maternity Beds – 3 POA

#### **UNISEX STERILE GOWNS – GOOD SIZES**

**CHILDRENS ELECTRIC COTS** 