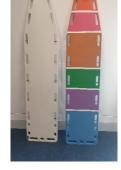

#### **General Stock**

Evacuation Chairs Red & Black – 11 (Pre-Owned) - £75 Promeba Evacuation Carrying Chairs – 4 (New) - £295 Spine Boards - White 39 - Yellow 10 - Assorted – 9 - £125 Aluminium Scoop Stretchers – 8 (Pre-Owned) - £150 Bedside Lockers – 40 (New – Bristol) £149 Sterile Gowns x 50 – 200 Boxes (New-Bristol & Kent) £25 Neck Braces – 34 (New) - £10