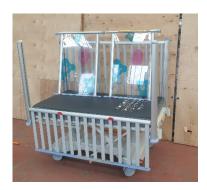

### Beds

Alerta Standard – 16 (+200 in Bristol) POA Child Cribs – 3 POA Electric Cots – 40 POA Maternity Beds – 3 POA