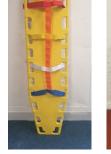

#### **General Stock**

Evacuation Chairs Red & Black – 11 (Pre-Owned) - £75 Promeba Evacuation Carrying Chairs – 4 (New) - £295 Spine Boards - White 39 - Yellow 10 - Assorted – 9 - £125 Aluminium Scoop Stretchers – 8 (Pre-Owned) - £150 Bedside Lockers – 40 (New – Bristol) £149 Sterile Gowns x 50 – 200 Boxes (New-Bristol & Kent) £25 Neck Braces – 34 (New) - £10