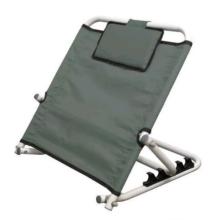

# **BARON CLEARANCE STOCK**

#### **General Stock**

Evacuation Chairs Red & Black – 11 (Pre-Owned) - £75 Promeba Evacuation Carrying Chairs – 4 (New) - £295 Spine Boards - White 39 - Yellow 10 - Assorted – 9 - £125 Aluminium Scoop Stretchers – 8 (Pre-Owned) - £150 Bedside Lockers – 40 (New – Bristol) £149 Sterile Gowns x 50 – 200 Boxes (New-Bristol & Kent) £25 Neck Braces – 34 (New) - £10

Birling Back Rest – 149 (As New) - £20

### Beds

Alerta Standard – 16 (+200 in Bristol) POA Child Cribs – 3 POA Electric Cots – 40 POA Maternity Beds – 3 POA

#### Mattresses

Blue mattresses – 41 POA Pre-owned mattresses – 8 POA Rolled mattresses – 54 POA











NHS





















#### **UNISEX STERILE GOWNS – GOOD SIZES**







**CHILDRENS ELECTRIC COTS** 

















## ALERTA BED STOCK (In Oak) RAISES & LOWERS FROM 400mm to 800mm + FULL PROFILING & TILT



**VOLUME DISCOUNTS AVAILABLE** 



### **Rolled Mattresses**

All prices are subject to discount based on total purchase value on mixed items. Charities can expect FREE associated goods also Subsidised delivery – International Shipping available VAT Not applicable



Call Maureen on 0800 954 8801 text 07768 800 188 Email: <u>Maureen@BaronMedical.co.uk</u>