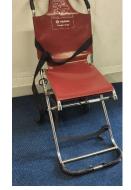

#### **General Stock**

Evacuation Chairs Red & Black – 11 (Pre-Owned) - £75 Promeba Evacuation Carrying Chairs – 4 (New) - £295 Spine Boards - White 39 - Yellow 10 - Assorted – 9 - £125 Aluminium Scoop Stretchers – 8 (Pre-Owned) - £150 Bedside Lockers – 40 (New – Bristol) £149 Sterile Gowns x 50 – 200 Boxes (New-Bristol & Kent) £25 Neck Braces – 34 (New) - £10