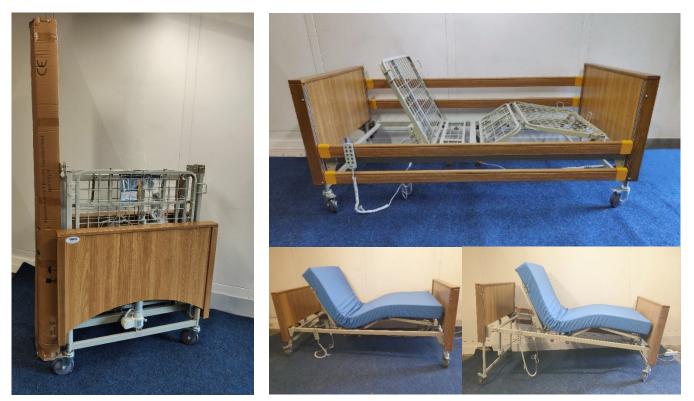

### Beds

Alerta Standard – 16 (+200 in Bristol) POA Child Cribs – 3 POA Electric Cots – 40 POA Maternity Beds – 3 POA

## ALERTA BED STOCK (In Oak) RAISES & LOWERS FROM 400mm to 800mm + FULL PROFILING & TILT

**VOLUME DISCOUNTS AVAILABLE** 