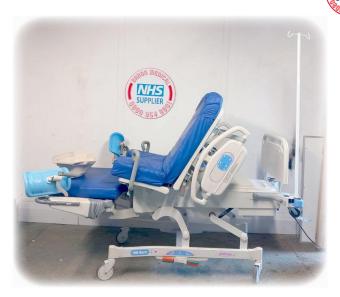

### Beds

Alerta Standard – 16 (+200 in Bristol) POA Child Cribs – 3 POA Electric Cots – 40 POA Maternity Beds – 3 POA