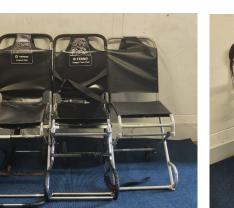

#### **General Stock**

Evacuation Chairs Red & Black – 11 (Pre-Owned) - £75 Promeba Evacuation Carrying Chairs – 4 (New) - £295 Spine Boards - White 39 - Yellow 10 - Assorted – 9 - £125 Aluminium Scoop Stretchers – 8 (Pre-Owned) - £150 Bedside Lockers – 40 (New – Bristol) £149 Sterile Gowns x 50 – 200 Boxes (New-Bristol & Kent) £25 Neck Braces – 34 (New) - £10