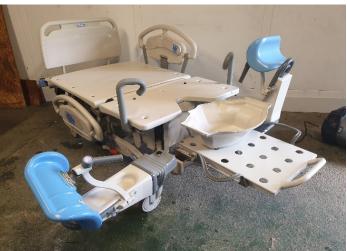

### Beds

Alerta Standard – 16 (+200 in Bristol) POA Child Cribs – 3 POA Electric Cots – 40 POA Maternity Beds – 3 POA