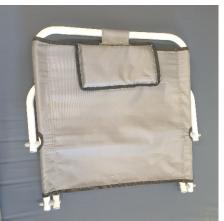

# **BARON CLEARANCE STOCK**

#### **General Stock**

Evacuation Chairs Red & Black – 11 (Pre-Owned) - £75 Promeba Evacuation Carrying Chairs – 4 (New) - £295 Spine Boards - White 39 - Yellow 10 - Assorted – 9 - £125 Aluminium Scoop Stretchers – 8 (Pre-Owned) - £150 Bedside Lockers – 40 (New – Bristol) £149 Sterile Gowns x 50 – 200 Boxes (New-Bristol & Kent) £25 Neck Braces – 34 (New) - £10

Birling Back Rest – 149 (As New) - £20

### Beds

Alerta Standard – 16 (+200 in Bristol) POA Child Cribs – 3 POA Electric Cots – 40 POA Maternity Beds – 3 POA

#### Mattresses

Blue mattresses – 41 POA Pre-owned mattresses – 8 POA Rolled mattresses – 54 POA











NHS





















#### **UNISEX STERILE GOWNS – GOOD SIZES**







**CHILDRENS ELECTRIC COTS** 

















## ALERTA BED STOCK (In Oak) RAISES & LOWERS FROM 400mm to 800mm + FULL PROFILING & TILT



**VOLUME DISCOUNTS AVAILABLE** 



### **Rolled Mattresses**

All prices are subject to discount based on total purchase value on mixed items. Charities can expect FREE associated goods also Subsidised delivery – International Shipping available VAT Not applicable



Call Maureen on 0800 954 8801 text 07768 800 188 Email: <u>Maureen@BaronMedical.co.uk</u>