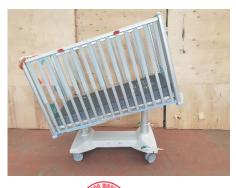

### Beds

Alerta Standard – 16 (+200 in Bristol) POA Child Cribs – 3 POA Electric Cots – 40 POA Maternity Beds – 3 POA

#### **UNISEX STERILE GOWNS – GOOD SIZES**

**CHILDRENS ELECTRIC COTS** 