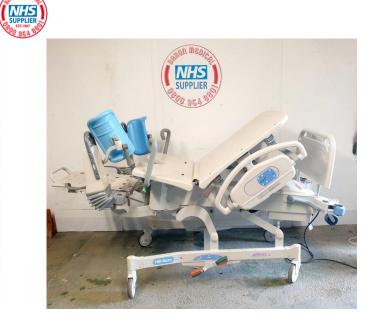

### Beds

Alerta Standard – 16 (+200 in Bristol) POA Child Cribs – 3 POA Electric Cots – 40 POA Maternity Beds – 3 POA