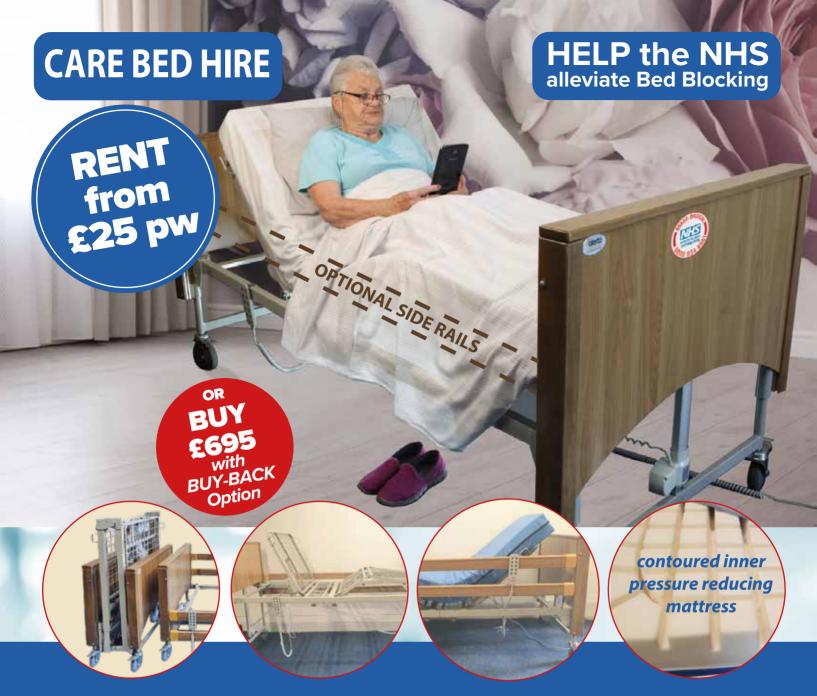

The ALERTA Bed with Oakwood effect wooden surround, complete with a vapour permeable pressure reducing mattress (normally worth £180 when sold separately).

Bed rises from 40cm (16") to 80cm (32"). Accommodates up to 200Kgs (32 Stone). Adjustable Back-Rest, Knee Break and Tilt; all with one simple hand controller. Total bed size (outer dimensions) 102cm x 213cm (3'4" x 7').

Only £695 or 2 for £625 each (10% disc.)
OPTIONAL SIDE RAILS FOR BED PURCHASE: £50 per side (inc. in rental)
for more information about RENTAL OPTION, please see our website

Own a Care Home? Trade Sales Special Rates available Serving The Community — The Care Home — and The Carer @Home since 1987