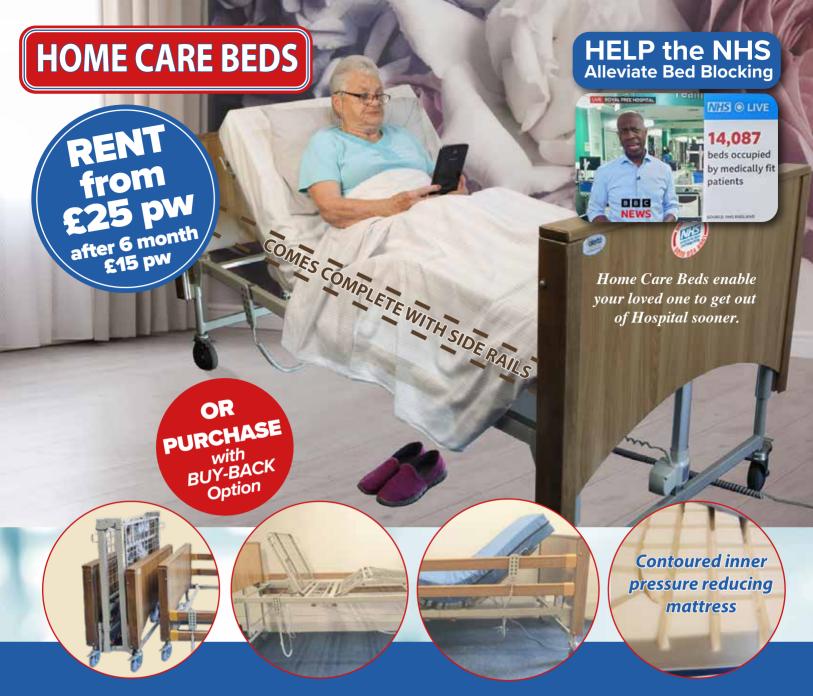

The ALERTA Bed with Oakwood effect wooden surround, side rails.

A vapour permeable pressure reducing mattress can be purchased for £150.

Bed rises from 40cm (16") to 80cm (32").

Accommodates up to 200Kgs (32 Stone).

Adjustable Back-Rest, Knee Break and Tilt;

all with one simple hand controller.

Total bed size (outer dimensions) 102cm x 213cm (3'4" x 7').

For more information & T&C's please see our website

Own a Care Home? Special Rates for Trade available
Serving The Community – The Care Home – and The Carer @Home since 1987